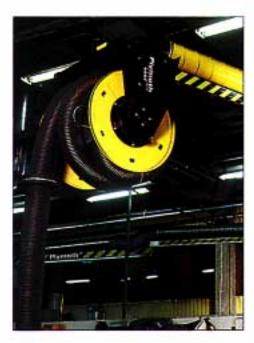

## A wide range of operation provides a neat solution for exhaust gas problems.

PlymoVent's double articulated swinging arm used to support exhaust hose or single arm with exhaust reel are simple and space-saving methods for extracting exhaust gases in truck workshops and car service halls.