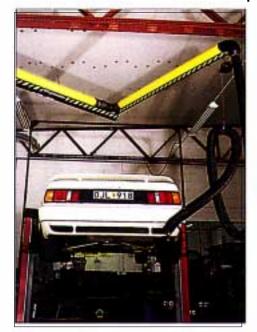

## A wide range of operation provides a neat solution for exhaust gas problems.

PlymoVent's double articulated swinging arm used to support exhaust hose or single arm with exhaust reel are simple and space-saving methods for extracting exhaust gases in truck workshops and car service halls.

The ideal solution when extraction is needed during indoor running or where the layout of the premises and type of vehicles mean complete coverage is required over a large area. For example in workshops for plant vehicles and buses.