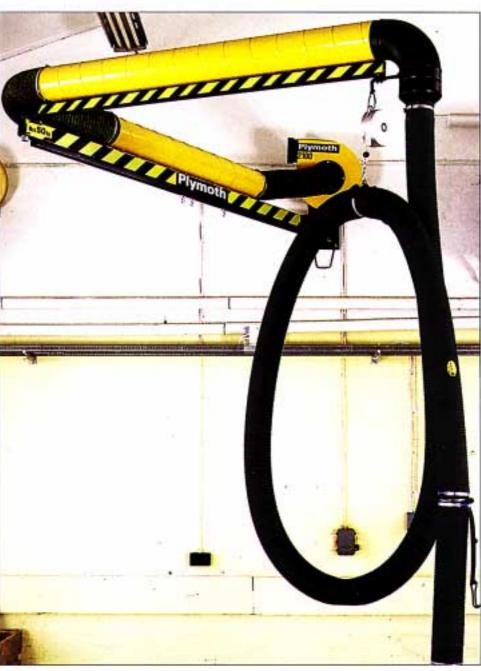

## A wide range of operation provides a neat solution for exhaust gas problems.

PlymoVent's double articulated swinging arm used to support exhaust hose or single arm with exhaust reel are simple and space-saving methods for extracting exhaust gases in truck workshops and car service halls.